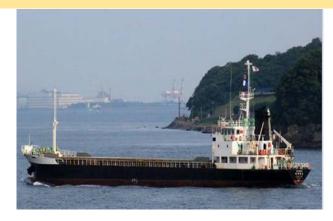

## **CONTACT INFORMATIONS:**

shirazmarine.com

Chartering@shirazmarine.com

00987136356748

00989018715272

lttps://www.instagram.com/shirazmarine/

Price: US \$ 550,000

| GENERAL DETAILS                                                  | REGISTERED DIMENTINS, TOUNAGE &<br>HULL PARTICULARS |
|------------------------------------------------------------------|-----------------------------------------------------|
| Type of Vessel: General Cargo                                    | No. of Watertight Bulkheads:                        |
| Year of Built: 1988                                              | Hull Material:                                      |
| Place of Built: Japan                                            | Type of Stern:                                      |
| Name & Address of Manufacturer: SHINHAMA<br>DOCKYARD CO.         | Type of Bow:                                        |
| Classed By: KR – 11,17/ 11,17                                    | No. of Decks:                                       |
| PARTICULARS OF MAIN ENGINE                                       | No. of Masts & Cranes:                              |
| <b>Type of Main Engines:</b> NIIGATA ENGINEERING CO LT (6M34AFT) | Moulded Depth (m): 5.3                              |
| No. of Eng & Cyl:                                                | Moulded Breath (m): 13                              |
| Power: 2300 BHP                                                  | Length Overall (m): 83.61                           |
| Max speed:                                                       | NT/GT: 928 /1563 MT                                 |
| No. of Propellers:                                               |                                                     |
| Built:                                                           | SMSA                                                |
|                                                                  |                                                     |